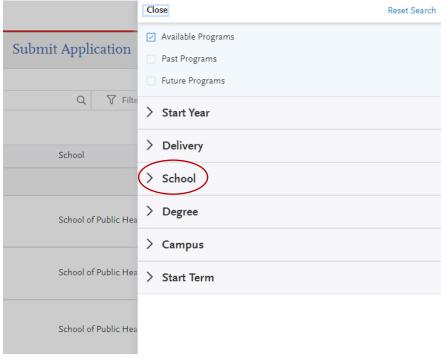

4. Click "School"

5. Select "South Bend School of Education"

6. Click on the program to which you wish to apply!