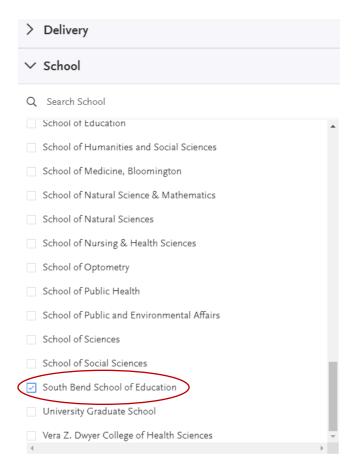

4. Click "School"

5. Select "South Bend School of Education"

6. Click on the program to which you wish to apply!