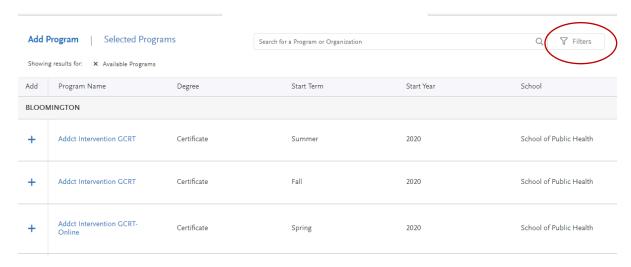

## How to apply online

- 1. Visit <a href="https://iugraduate.liaisoncas.com/">https://iugraduate.liaisoncas.com/</a> to complete the graduate application online.
- 2. Create an Account
- 3. Click "Filters"